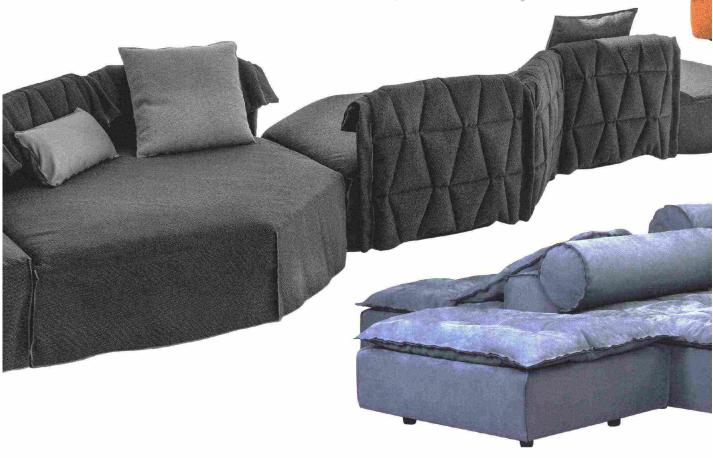

Sengu Bold by Patricia Urquiola for **Cassina**, a sofa for different compositions with ample forms, offering a range of modules to create dynamic configurations. The padding of

modules to create dynamic configurations. The padding of the seats is in variable density expanded polyurethane with a percentage of polycls from organic sources, and in recycled PET fiber, materials developed by Cassina LAB. Removable covering in leather or fabric Flair by Cabriele and Oscar Buratti for Gervasoni, an outdoor sofa for different compositions in which every individual seating element can feature one or multiple independent backs that can be turned by hand, covered with outdoor quilted fabric with ton-sur-ton or contrasting stitched details. The hexagonal module permits with ton-sur-ton or contrasting stitched details. The hexagonal module permits dynamic and vis-à-vis configurations Miami Soft by Paola Navone for Baxter, a modular sofa for varied compositions, also in double-face versions. Thanks to the presence of an independent roll cushion and the mobility of the health still the face of the still still still the soft permits the still s

the back rolls, the sofa naturally adapts to any seating style, for relaxation or conversation. Covered in Kashmir Sucre leather and finished with decorative stitching.

100 / January-February 2023 INTERNI