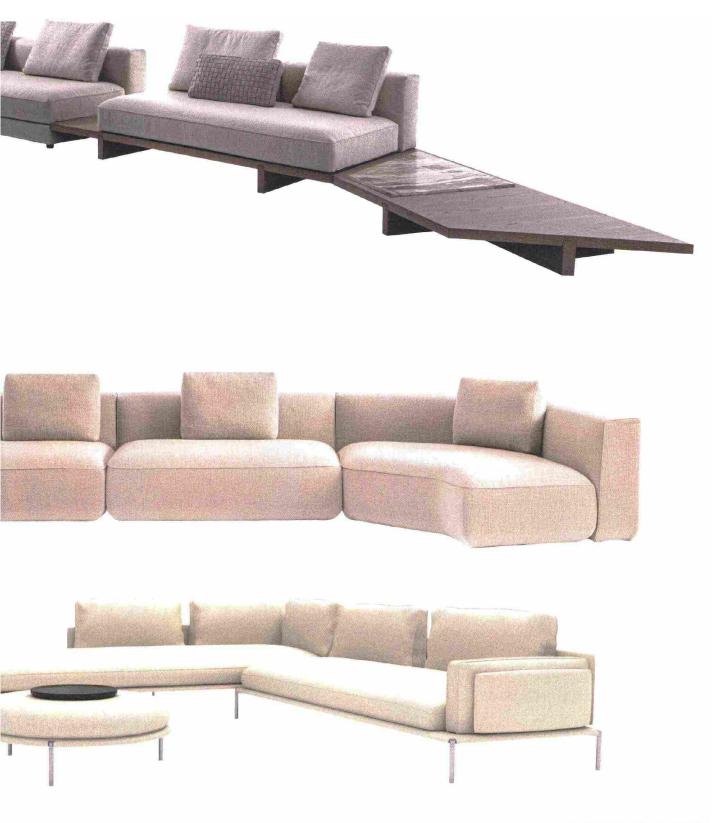

axter, a modular sofa for varied compositions, also in double-face versions. Thanks to the presence of an independent roll cushion and the mobility of the health still the face of the still still still the soft permits the still s

the back rolls, the sofa naturally adapts to any seating style, for relaxation or conversation. Covered in Kashmir Sucre leather and finished with decorative stitching.



100 / January-February 2023 INTERNI



Mensile

02-2023 gina 96/103

Pagina 6/8 Foglio

# INTERNI







uso esclusivo del destinatario, non riproducibile.

ad

Ritaglio stampa

Pagina 96/103
Foglio 7 / 8

### INTERNI



102 / January-February 2023 INTERNI



Mensile

02-2023 gina 96/103

Pagina

8/8 Foglio

# INTERNI





Ritaglio stampa ad uso esclusivo del destinatario, non riproducibile.



INTERNI January-February 2023 / 103