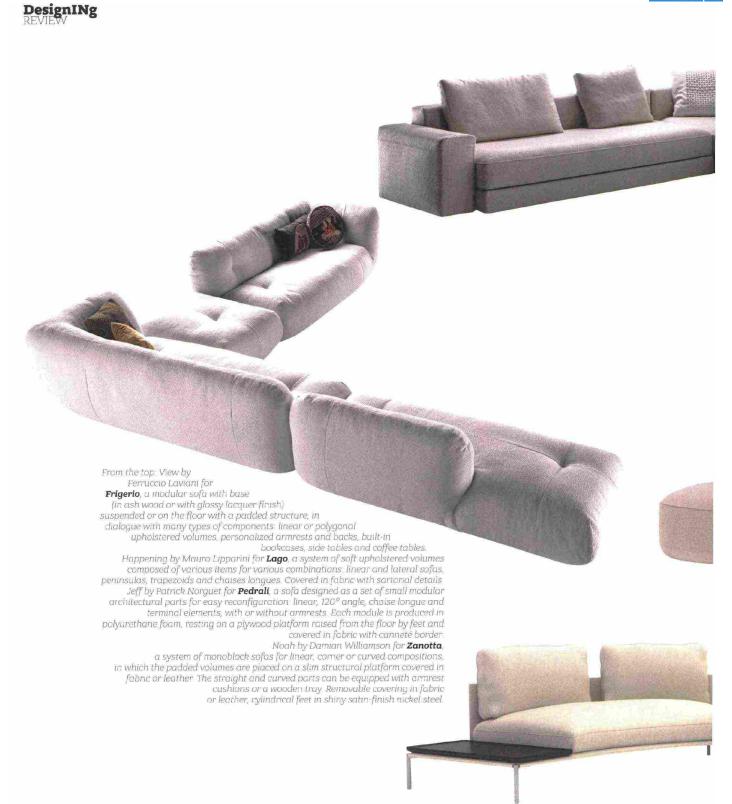

#### **INTERNI**

DesignINg

From the top: Domino by Sacha Lakic for Roche Bobois a system of parts for infinite combinations, including an armchair, linear or corner units, and a chaise longue All the components are covered in Chroma fabric, quiited and installed by hand; the structure is in metal and FSC certified wood