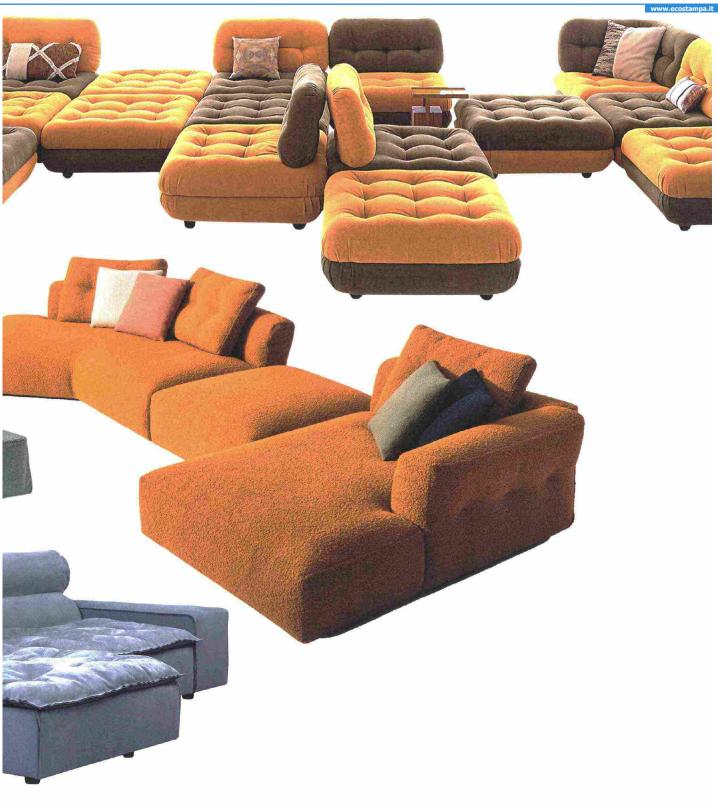

#### **INTERNI**

DesignINg

From the top: Domino by Sacha Lakic for Roche Bobois a system of parts for infinite combinations, including an armchair, linear or corner units, and a chaise longue All the components are covered in Chroma fabric, quiited and installed by hand; the structure is in metal and FSC certified wood

Sengu Bold by Patricia Urquiola for **Cassina**, a sofa for different compositions with ample forms, offering a range of modules to create dynamic configurations. The padding of

modules to create dynamic configurations. The padding of the seats is in variable density expanded polyurethane with a percentage of polycls from organic sources, and in recycled PET fiber, materials developed by Cassina LAB. Removable covering in leather or fabric Flair by Cabriele and Oscar Buratti for Gervasoni, an outdoor sofa for different compositions in which every individual seating element can feature one or multiple independent backs that can be turned by hand, covered with outdoor quilted fabric with ton-sur-ton or contrasting stitched details. The hexagonal module permits with ton-sur-ton or contrasting stitched details. The hexagonal module permits dynamic and vis-à-vis configurations Miami Soft by Paola Navone for Baxter, a modular sofa for varied compositions, also in double-face versions. Thanks to the presence of an independent roll cushion and the mobility of the health still the face of the still still still the soft permits the still s

the back rolls, the sofa naturally adapts to any seating style, for relaxation or conversation. Covered in Kashmir Sucre leather and finished with decorative stitching.

100 / January-February 2023 INTERNI